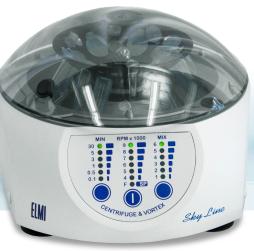

# ELMI CM-9M Fugamix

# Product Description

The Fugamix family of products is a unique series, engineered to combine the two most frequently used functions in the laboratory – mixing and spin down – in a single machine. This exciting, one-of-a-kind system will swiftly and efficiently handle both operations either manually or automatically. Plus, Fugamix is powered by V-Spin – the world's most advanced, patented mixing and liquid-handling technology. The result is huge savings in time, effort, and workspace.

### Features

- 9,000 RPM
- 6 levels of mixing
- Automated spin-mix-spin programs for sample preparation
- Digital timer
- 2 optional rotor selections
- Optical lid lock

# Specifications

| Centrifugation Speed            | 4,000 - 9,000 RPM     |
|---------------------------------|-----------------------|
| Maximum Centrifugal Force       | 5,200 RCF             |
| Timer                           | from 0.1 up to 30 min |
| Number of Vortexing Modes       | 6                     |
| Custom Sample Preparation Modes | 1                     |
| ModesDimensions (L x W x H)     | 190 x 170 x 125 mm    |
| Power Supply Adapter            | 24 VDC, 5A            |
| Weight                          | 1.5 kg                |