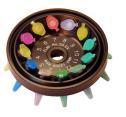

#### Fugamix Series Rotors 50.02

Specifically designed Spin-Mix rotor that enables mixing and spinning down tubes simultaneously with the same rotor. Total Number of Tubes: 12 Max Tube Capacity (mL): 0.2 - 2ml Top Speed (RPM): 12,500