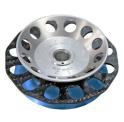

#### Fugamix Series Rotors 50.02

Specifically designed Spin-Mix rotor that enables mixing and spinning down tubes simultaneously with the same rotor. Total Number of Tubes: 12 Max Tube Capacity (mL): 0.2 - 2ml Top Speed (RPM): 12,500