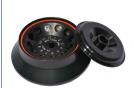

#### Fugamix Series Rotors 50.01

Universal high speed rotor with patent pending cover cap. Insures optimum air flow and incredibly low sample heating. Total Number of Tubes: 12 Max Tube Capacity (mL): 0.2 - 2ml Top Speed (RPM): 15,000