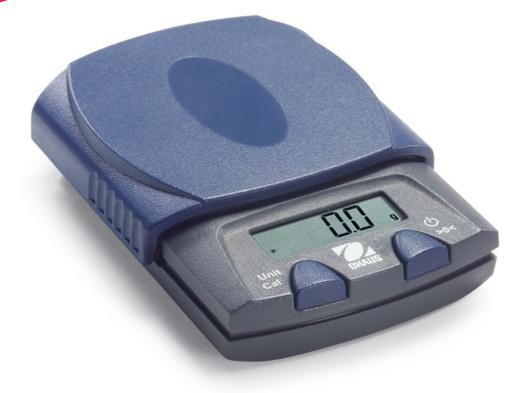

Ohaus PS pocket scales deliver great performance in a unique stylish yet functional design. The combination pan & cover slides back for weighing and forward to cover the display and keys for storage or transport. Two mechanical buttons and a crisp LCD allow for simple, quick operation. With the PS there is no reason to settle for other brands when you can have an Ohaus.

## **Standard Features Include:**

- ABS plastic front panel with painted carbon steel rear housing and mounting bracket
- Sliding pan & cover protects display and keys and prevents load cell damage in transport
- Smaller size than most pocket scales allowing a comfortable fit in your pocket
- Fast and easy battery replacement with "pop-out" design

## Standard Features

High contrast LCD, stability indicator, overload and underload indicators, low battery indicator, auto shut-off.