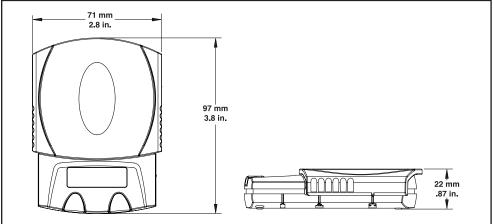

ign

# **PS Series** Portable Electronic Pocket Scale

## **Specifications**

| Model                         | P\$121                         | P\$251 |
|-------------------------------|--------------------------------|--------|
| Capacity (g)                  | 120                            | 250    |
| Readability (g)               | 0.1                            |        |
| Repeatability (Std. Dev.) (g) | 0.1                            |        |
| Linearity (g)                 | 0.1                            |        |
| Off-Center Load (g)           | 0.1                            |        |
| Weighing Units                | g, oz, ozt, dwt                |        |
| Power                         | 2 lithium batteries (included) |        |

## **Outline Dimensional Drawings**



## Standard Features

High contrast LCD, stability indicator, overload and underload indicators, low battery indicator, auto shut-off.

## Accessories

Calibration Masses 100g for PS121 .....80780036 200g for PS251 .....80780047

## Industry Leading Quality and Support

All OHAUS PS Pocket Scales are manufactured under an ISO 9001:2008 Registered Quality Management System. Our rugged construction and stringent quality control have been hallmarks of all OHAUS products for nearly a century.

#### **OHAUS CORPORATION**

19A Chapin Road P.O. Box 2033 Pine Brook, NJ 07058 USA

Tel: 800.672.7722 973.377.9000 Fax: 973.944.7177

www.ohaus.com

With offices throughout Europe, Asia, and Latin America

\* ISO 9001:2008

Copyright Ohaus Corporation

80774518

Registered Quality Management System